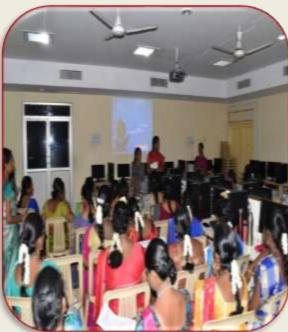

# WORKSHOP ON QUALITY ENHANCEMENT THROUGH OUTCOME BASED CURRICULUM

Internal Quality Assurance Cell & Curriculum Design and Development Cell

Workshop on Quality Enhancement through Outcome Based Curriculum

Date: 04.06.2019

Venue: Conference Hall