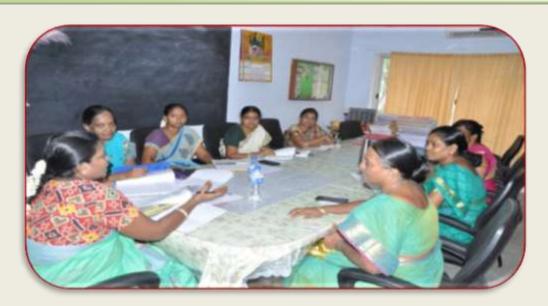

# VALIDATION OF OPERATIONAL GUIDELINES FOR IMPLEMENTING OBE

## HE STANDARD FIREWORKS RAJARATNAM COLLEGE FOR WOMEN, SIVAKASI. INTERNAL QUALITY ASSURANCE CELL (IQAC)

Minutes of the IQAC Meeting held on 26.06.19 at 2.00 p.m. in the IQAC Office

On 26.06.19, a meeting for validating the operational guidelines for the implementation of OBE was organised by IQAC and CDDC.